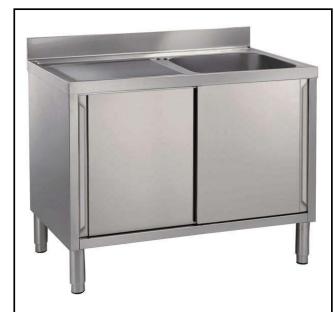

## Standard Preparation 1200 mm Cupboard Sink with 1 Bowl & Left Drain

| ITEM #  |  |
|---------|--|
| MODEL # |  |
| NAME #  |  |
| SIS #   |  |
| AIA#    |  |

132819 (MLA1216SXN)

\* NOT TRANSLATED \*

### **Main Features**

- Ideal for central positioning in the kitchen, either as island installation or back to back.
- Sturdiness, stability and reliability of table accurately tested.

#### Construction

- Inner welded frame in stainless steel to guarantee superior strength and stability.
- Easy access to the cupboard interior on all lengths guaranteed by the use of only 2 doors.
- Reinforced side and base panel in 304 AISI stainless steel.
- 304 AISI stainless steel feet, 200 mm high and 54 mm in diameter, adjustable by -50/+30 mm.
- Sturdy sound-deadened sliding doors on tracks located flush to the front of the frame.
- Drainage area suitable for drying operations
- 100 mm upstand with 10 mm radioused corner and 13 mm deep.
- 50 mm worktop in 304 AISI stainless steel, 10/10 in thickness with overflow rim along the top.
- Wide range of taps are avialable to suit every need.