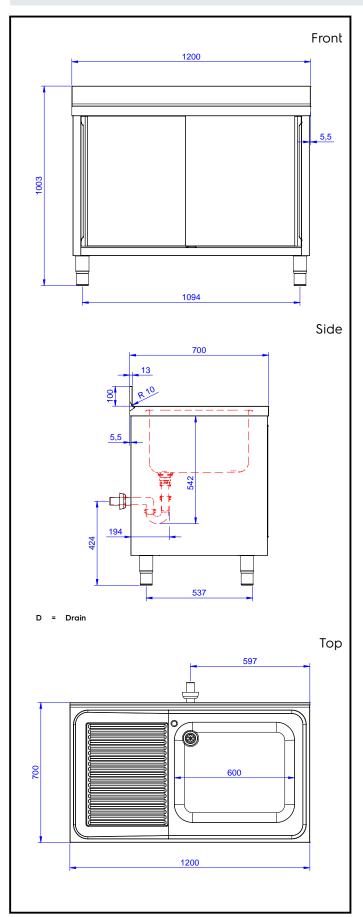

### **Key Information:**

Cabinet width: 1145 mm Cabinet depth: 645 mm Cabinet height: 380 mm 1200 mm External dimensions, Width: External dimensions, Depth: 700 mm 1000 mm External dimensions, Height: **Upstand Dimensions, Height:** 100 mm Upstand Dimensions, Depth: 13 mm Upstand Dimensions, Radius: R=10 **Bowls number** 

Bowl dimensions600x500xH300Number and type of doors:2 SlidingWorktop thickness:50 mmNet weight:55 kg

Standard Preparation 1200 mm Cupboard Sink with 1 Bowl & Left Drain